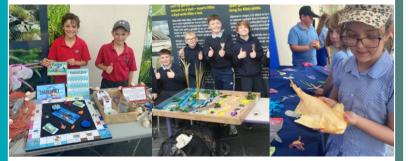

#### **KEY HIGHLIGHTS**

Over 60 pupils from nine different schools in Carmarthenshire took part in three 3D display events held at the National Botanic Gardens of Wales. The pupils showcased their 3D marine environment displays, and shared their knowledge on sharks, skates and rays with visitors to the gardens.